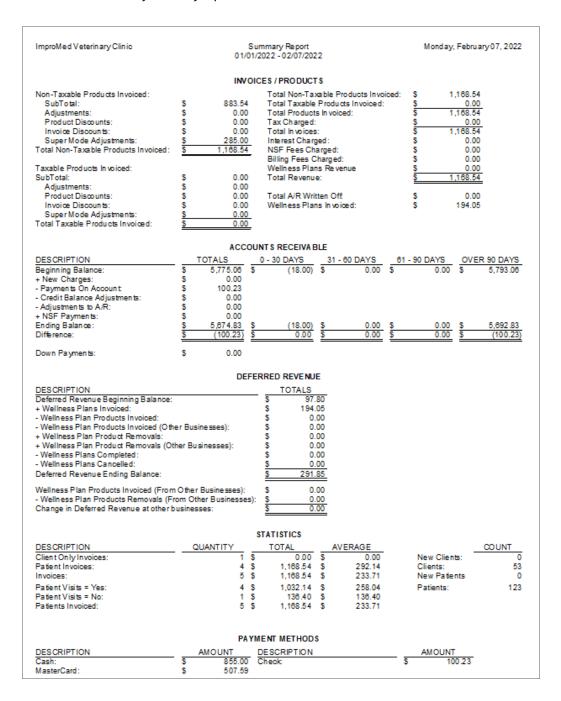

#### **Summary Report**

No report in ImproMed provides more information about your business than the Summary Report. Whether you are looking for Invoice/Product, Accounts Receivable, Payment Method, Tax, Product Category, or other Statistical Information, the Summary Report is the report for you. This report is primarily used to balance books for the day-to-day operations.