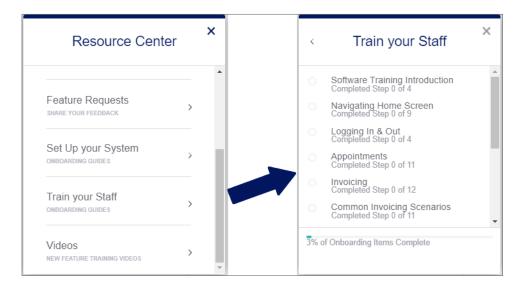

#### **Resource Center**

The Resource Center provides quick access to Knowledge Base articles which describe features and how to use them within the program. There are other helpful links, but it is the Train your Staff that users can select to learn more about a specific feature from the Pendo Guides.

## Using Pendo Guides in Pulse™

The Resource Center opens. Scroll down to locate Train your Staff. Click on it and the user is able to select a number of topics to view how they work.