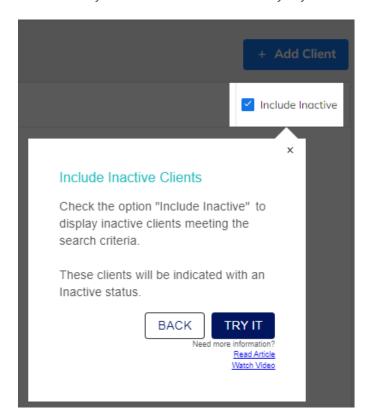

#### **Badge**

On some features you will notice an exclamation point (!) which is referred to as a Badge. Click on the exclamation point to bring up the Pendo Guide for that feature.

In some cases, the Pendo Guide will point to each feature being referenced. On some guides, there will be a Try It button so the user may try their hand at how the feature works.