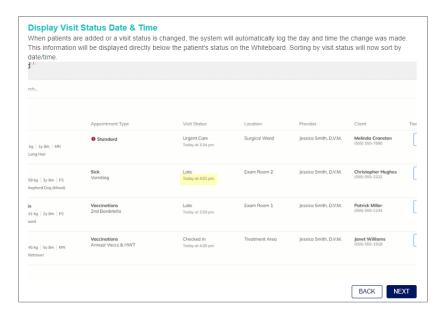

#### What's New

If there are new features introduced in the latest release of Pulse, the feature will have a What's New link the user can click on to bring up the Pendo Guide.

If a What's New button appears on a feature page, click on it to bring up the Pendo Guide. Pendo Guides will have a Next/Back/Done button in the lower left corner.

- Click Next to move to the next guide.
- Click Back to move back to the previous guide.
- Click Done to close the Pendo Guide. The Done button will be on the last guide describing the new features on that page.
- Click or press Esc on the keyboard to close the guide at any point.